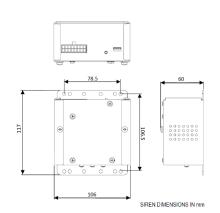

nd air horn inputs, Sonic units are adaptable and simple to operate, with users able to pick from up to 5 configurable tones via DIP switches.

Supplied with a two year warranty, and constructed to the highest standards from durable materials, Sonic also features a host of advanced circuit protection features which prevent damage from over/under voltages, overheating, surges and short circuits for added peace of mind.

## **Features and Benefits**

- Up to 5 tones: Wail, Yelp, Hi-lo Pulsar & Air-horn
- 100W / 60W Speaker Outputs
- Tone change, start & stop from
- Horn press Horn switch polarity detection
- Run inputs
- Relay driver output for horn bypass
- Low volume test mode
- Configurable operational modes
- Day & night volume levels
- Data output
- Fault indication

## **Dimensions**



+44 (0)113 237 5340 | sales@eccogroup.com