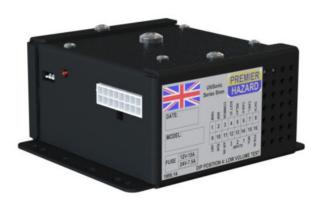

## **9004 Series**Sonic Remote Mount Siren Amplifier

The Sonic is flexible and easy to install, and packs a huge number of features into compact housing. Featuring both 60W and 100w outputs, the unit can provide a range of different volumes through a single speaker, so it's suitable for use at any time of the day or night, and in a full variety of locations. With run, horn and air horn inputs, Sonic units are adaptable and simple to operate, with users able to pick from up to 5 configurable tones via DIP switches.

## **Features and Benefits**

- Up to 5 tones: Wail, Yelp, Hi-lo Pulsar & Air-horn
- 100W / 60W Speaker Outputs
- Tone change, start & stop from
- Horn press Horn switch polarity detection
- Run inputs
- Relay driver output for horn bypass
- Low volume test mode
- Configurable operational modes
- Day & night volume levels
- Data output
- Fault indication