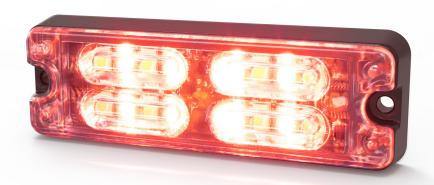

## **CD3511 SERIES**

SURFACE MOUNT

The CD3511 LED warning light is designed to offer maximum performance with a minimal footprint. This surface mount LED measures only 0.5" (13mm) deep, features 36 flash patterns and is available in blue, red or white. Its compact form allows for mounting in virtually any location on a vehicle body, while its twelve 1-watt LEDs provide high-intensity utility and warning lighting. With a low current draw, long maintenance-free service life and a 5-year warranty, the CD3511 Series is a small yet powerful LED for police, fire and ambulance vehicles.

| VOLTS   AMPS   | 12-24V   1.4A                                                                                                                                                                                                                                                                                         |  |
|----------------|-------------------------------------------------------------------------------------------------------------------------------------------------------------------------------------------------------------------------------------------------------------------------------------------------------|--|
| DIMS           | 1.1" H x 3.3" L x 0.51" D   28mm H x 84mm L x 13mm D                                                                                                                                                                                                                                                  |  |
| FLASH PATTERNS | 36                                                                                                                                                                                                                                                                                                    |  |
| CERTS          | CLASS I (SAE J595), CE, R10, RCM, R65, IP67, R0HS                                                                                                                                                                                                                                                     |  |
| DETAILS        | <ul> <li>Twelve 1-watt high-intensity LEDs provide exceptional warning</li> <li>Can be synchronised with additional CD3511s and Hide-A-LEDs</li> <li>All electronics embedded in lighthead</li> <li>13" (330mm) cable</li> <li>UV-stabilized polycarbonate lens</li> <li>36 flash patterns</li> </ul> |  |