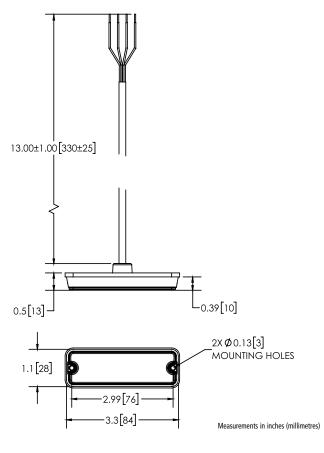

| VOLTS   AMPS   | 12-24V   1.4A                                                                                                                                                                                                                                                                                         |  |
|----------------|-------------------------------------------------------------------------------------------------------------------------------------------------------------------------------------------------------------------------------------------------------------------------------------------------------|--|
| DIMS           | 1.1" H x 3.3" L x 0.51" D   28mm H x 84mm L x 13mm D                                                                                                                                                                                                                                                  |  |
| FLASH PATTERNS | 36                                                                                                                                                                                                                                                                                                    |  |
| CERTS          | CLASS I (SAE J595), CE, R10, RCM, R65, IP67, R0HS                                                                                                                                                                                                                                                     |  |
| DETAILS        | <ul> <li>Twelve 1-watt high-intensity LEDs provide exceptional warning</li> <li>Can be synchronised with additional CD3511s and Hide-A-LEDs</li> <li>All electronics embedded in lighthead</li> <li>13" (330mm) cable</li> <li>UV-stabilized polycarbonate lens</li> <li>36 flash patterns</li> </ul> |  |